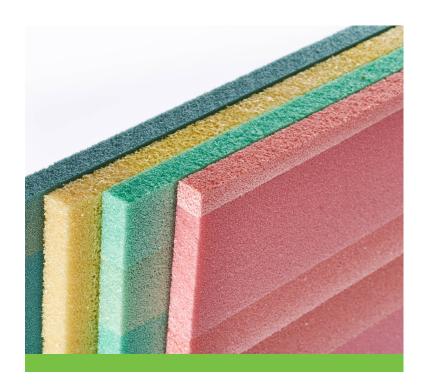

## LYcell LYcell

RECYCLED HIGH RESISTANCE FOAM CORE

### **ADVANTAGES**

HIGHLY RESISTANT

LIGHT-WEIGHT

LOW RESIN UPTAKE

**RECYCLED** 

LYcell ECO is a closed cell cross-linked PVC foam with a high strength-to-weight ratio, rendering it ideal for all composite material and simpler technical solutions. LYcell is a recycled high-performance core material.